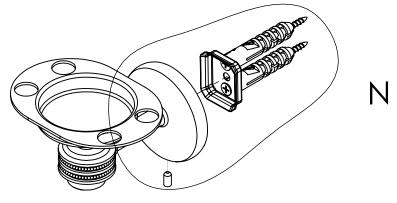

### **INSTALLATION INSTRUCTIONS**

Step 2: Attach Bracket to Mounting Plate.

Place bracket on mounting plate and secure by tightening set screw as shown below.