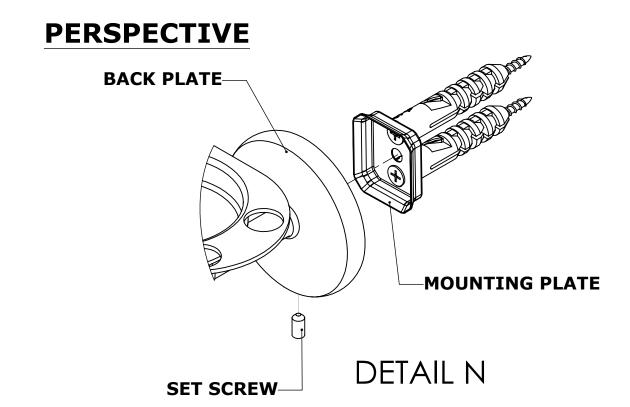

### **INSTALLATION INSTRUCTIONS**

Step 2: Attach Bracket to Mounting Plate.

Place bracket on mounting plate and secure by tightening set screw as shown below.