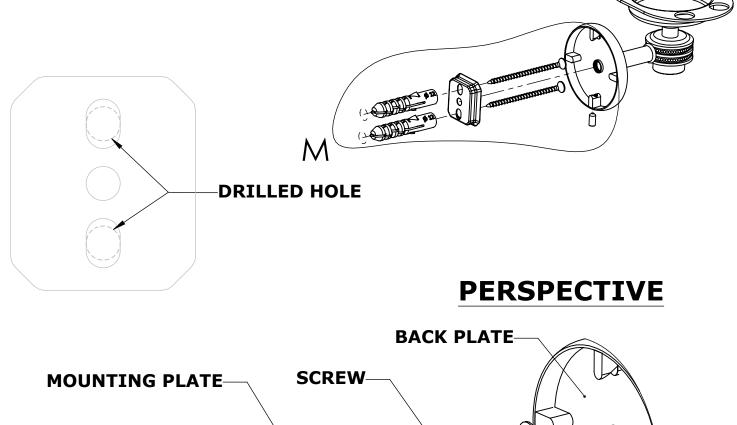

#### Step 1: Drill holes in Wall for screw anchors and attach Mounting Plate to Wall

Determine your desired location for installation and make a mark for the location of the mounting plate. Remove mounting plate from backplate by loosening set screw in backplate as pictured below. Place center hole of mounting plate over mark made above. Make 2 marks where mounting screws will be placed as shown below. Drill hole at each of the marks. (You may substitute other style mounting anchors or screws if desired). Place anchors into the holes made. Place mounting plate over holes and secure to mounting surface using screws as shown below.