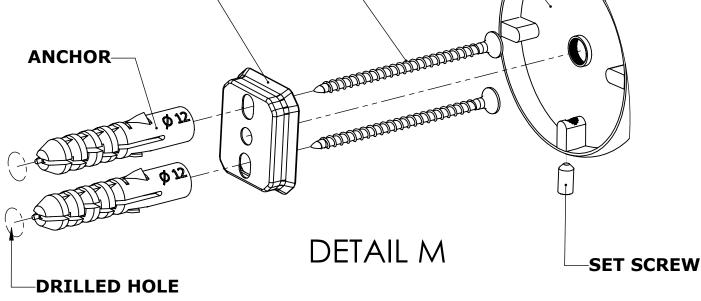

#### Step 1: Drill holes in Wall for screw anchors and attach Mounting Plate to Wall

Determine your desired location for installation and make a mark for the location of the mounting plate. Remove mounting plate from backplate by loosening set screw in backplate as pictured below. Place center hole of mounting plate over mark made above. Make 2 marks where mounting screws will be placed as shown below. Drill hole at each of the marks. (You may substitute other style mounting anchors or screws if desired). Place anchors into the holes made. Place mounting plate over holes and secure to mounting surface using screws as shown below.